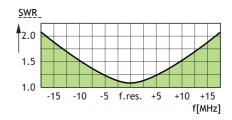

### **SPECIFICATIONS**

| ELECTRICAL   |                                                                      |
|--------------|----------------------------------------------------------------------|
| MODEL        | EFSS 70/FME                                                          |
| ANTENNA TYPE | 1/2 λ antenna for portable equipment                                 |
| FREQUENCY    | 70 cm band (380 – 470 MHz)                                           |
| IMPEDANCE    | Nom. 50 Ω                                                            |
| POLARISATION | Vertical                                                             |
| GAIN         | 5 dB (compared to a ¼ λ portable antenna)                            |
| BANDWIDTH    | ≥ 30 MHz @ SWR ≤ 2.0                                                 |
| SWR          | < 1.3 @ f. res.                                                      |
| MAX. POWER   | 25 W                                                                 |
| MECHANICAL   |                                                                      |
| MATERIALS    | Stainlees steel<br>Black-chromed brass                               |
| COLOUR       | Black                                                                |
| TOTAL HEIGHT | Approx. 340 mm (dep. on type)                                        |
| WEIGHT       | Approx. 50 g                                                         |
| CONNECTOR    | FME (female) (Exchangeable BFME-connectors to be ordered separately) |

### TYPICAL SWR CURVE