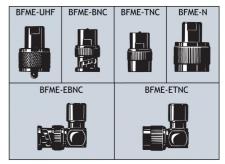

### **DESCRIPTION**

- A highly professional antenna in stainless steel material.
- Full-size, end-fed ½ λ antenna whip.
- High gain and efficient decoupling from the portable equipment.
- 5 dB gain (typ.) compared to a ¼ λ antenna whip on the same equipment. Highest quality materials in an elegant design.
- Delivered factory tuned and tested to ensure minimum SWR and optimum performance.
- Provided with universal FME-connection system for optimum flexibility and easily exchangeable connectors.
- Designed for use with the following of Procom's line of black FMEconnectors
  - (to be ordered separately): BFME-UHF, BFME-BNC, BFME-TNC,BFME-N, BFME-EBNC and BFME-ETNC.

## RECOMMENDED BFME-CONNECTORS

(To be ordered separately)

PROCOM France S.A.R.L. se réserve le droit d'améliorer les spécifications sans préavis. 16/05/12